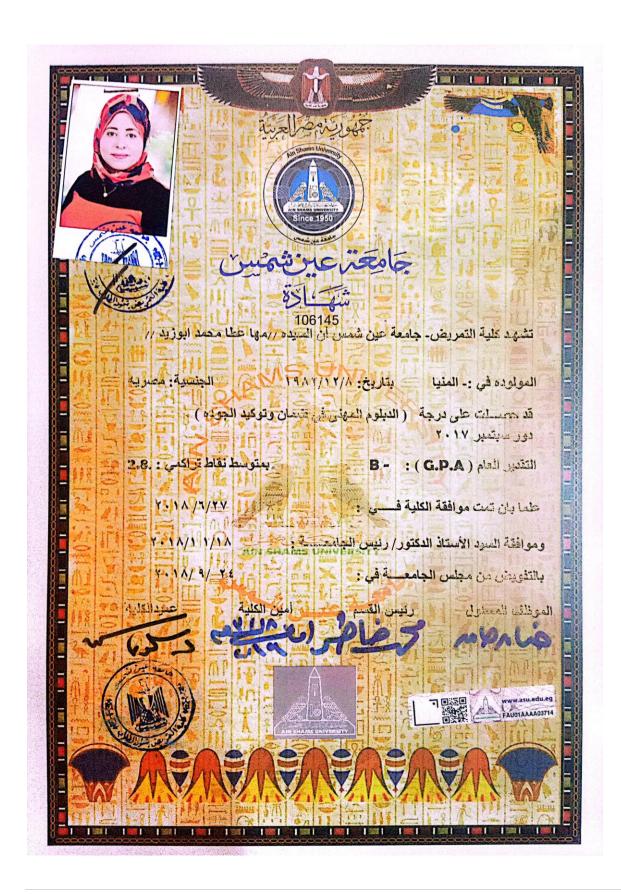

تشهد كلية التمريض جامعة المنيا بأن

الباحثة / مها عطا محد أبو زيد

۲۸۲۱۲،۸۲٤،۱۳۲۱ تاریخ المیلاد : ۱۹۸۲/۱۲/۰۸

الرقم القومى:

الجنسية : مصر

مصر / المنيا

المولودة في:

قد حصلت على درجة الماجستير في علوم إدارة التمريض

أسباب الصراع المؤسسي وأنماط حلوله بين المديرين على المستوى الإداري الأول وإدارة المستشفى

في موضوع:

إدارة التمريض

بتقدير: ممتاز التخصص العام:

التخصص الدقيق: إدارة التمريض

بناء على قرار مجلس الكلية بتاريخ: ٢٠١٩/٠٩/١٨

ومجلس الجامعة بجلسته المنعقدة بتاريخ: ٢٠١٩/٠٩/٢٤

وهذه شهادة منا بذلك أعطيت لها بناءُ على طلبها لتقديمها إلى من يهمه الأمر

قسيمة سداد رسوم رقم ٨١١٤٤٠٩

مدير الدراسات العليا

المختص

14042 المصدر فاعدة بياسات نظام المطوسات الاوارية