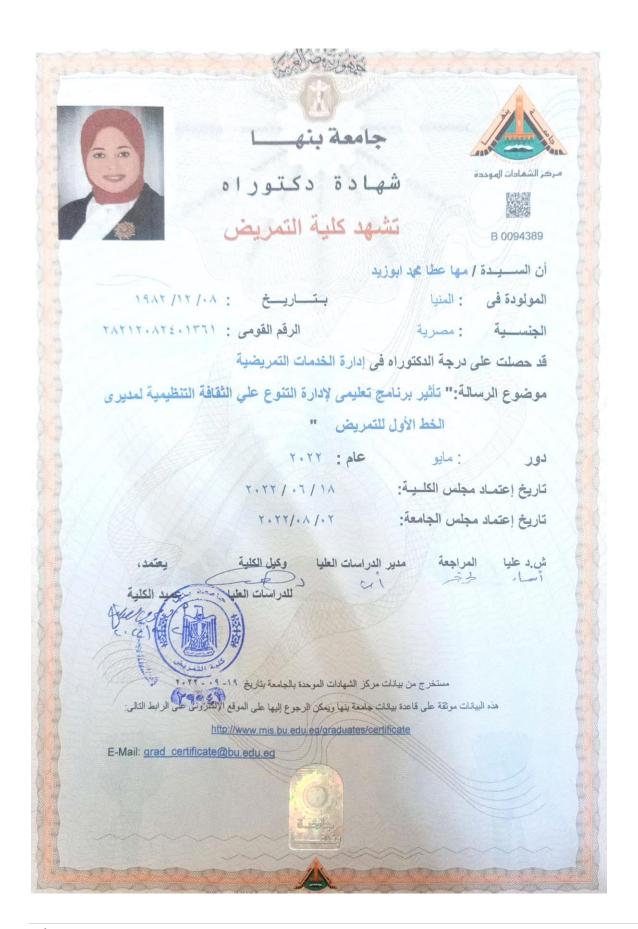

#### **Qualifications**

- PHD of Nursing Services Administration, Faculty of Nursing, Bennha University, 2022.
- MSc. Of Nursing Services Administration, Faculty of Nursing, Minia University, 2019, grade is Excellent
- Quality Diploma, Faculty of Nursing, Ain Shams University 2017, with G.P.A.(B-)
- B Sc of Nursing, Faculty of Nursing, Minia University ,2004, grade is good