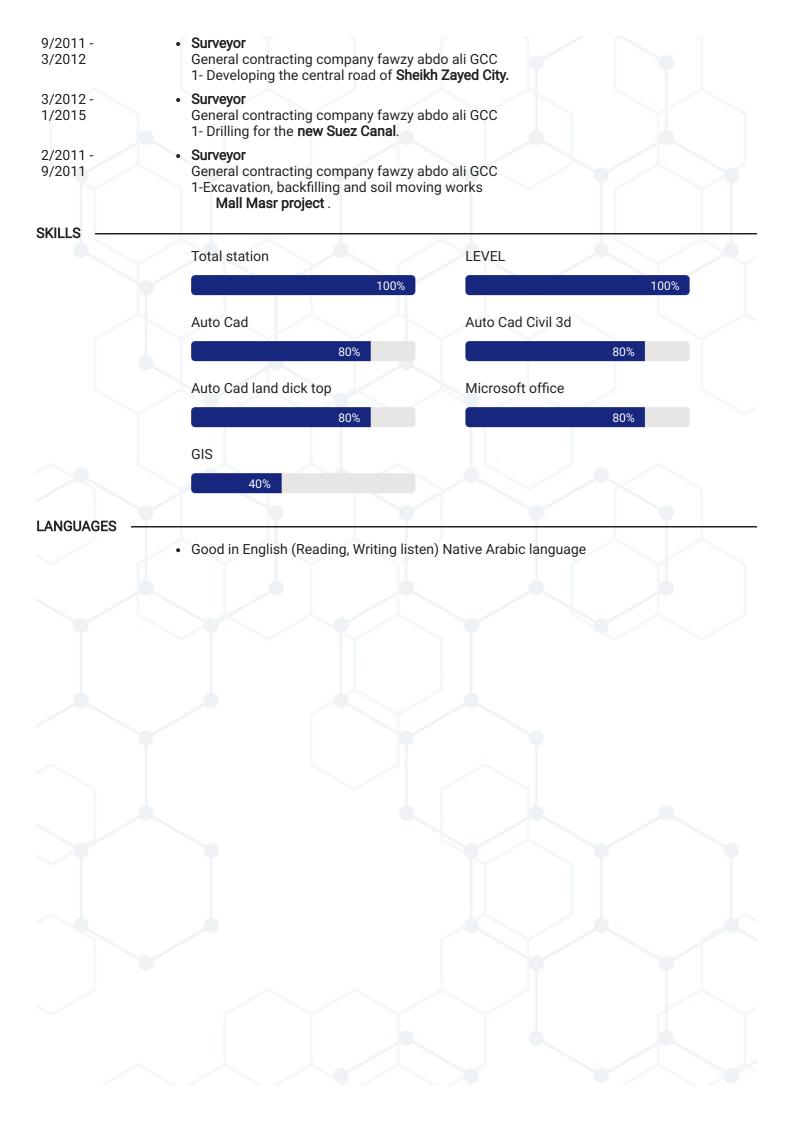

## Surveyor

General contracting company fawzy abdo ali GCC 1-Excavation, backfilling and soil moving works. 2-Kaystone works and slope stability RipRap **Up town Cairo project EMAAR** 