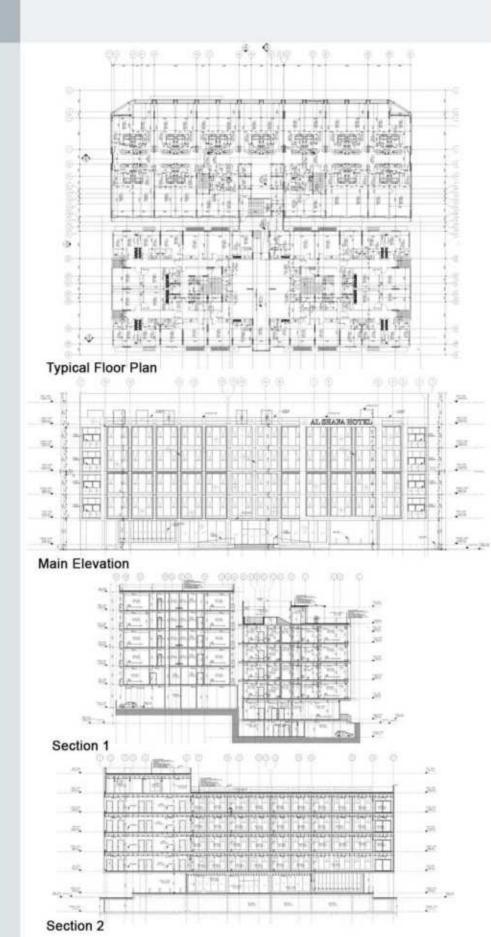

### **AL Shafa Hotel**

### Brief:

-Al Shafa Hotel
Located in Saudi
Arabia, it is a small
hotel consists of
two parts on two
different levels
connected with a
bridge in a typical
floor its also with a
ball room, pool and
gym.

### **Duties:**

From Design
 Development Phase to Shop Drawing