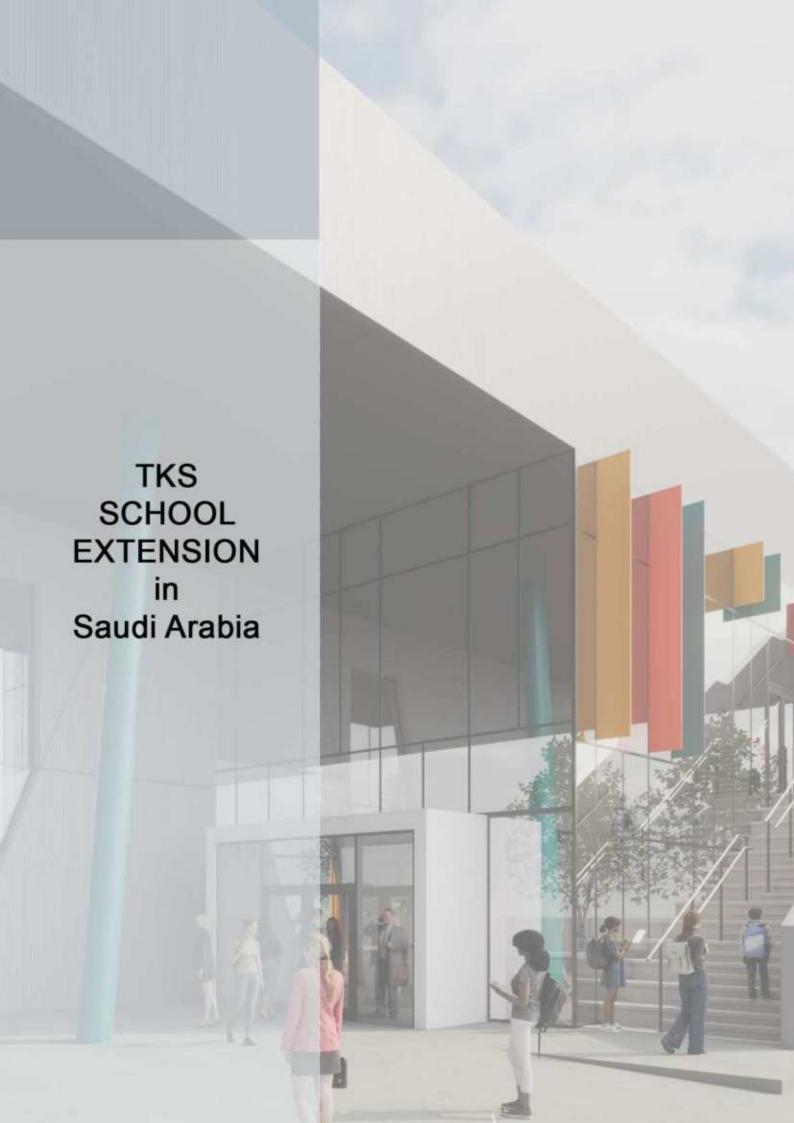

### TKS School Extension

### Brief:

-School extension located in saudi arabia consists of game hall, changng room, interactive library.

#### **Duties:**

-Full Technical Interior design Package -Coordinating with departments