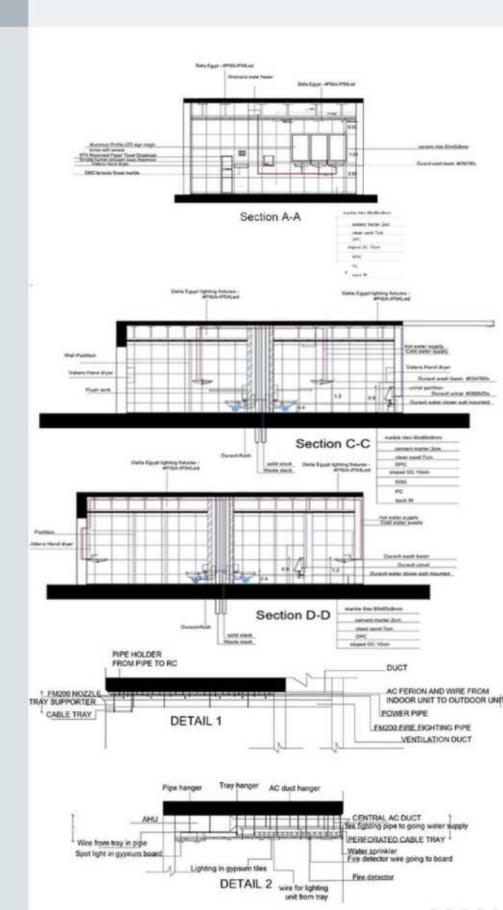

### Brief:

-Al Shafa Hotel
Located in Saudi
Arabia, it is a small
hotel consists of
two parts on two
different levels
connected with a
bridge in a typical
floor its also with a
ball room, pool and
gym.

### **Duties:**

From Design
 Development Phase to Shop Drawing

### Brief:

-King Road Mixed use Building in Saudi Arabia a merge between commertial, residential and retail project with a unique building designs.

### **Duties:**

-Design Development to IFC Full Package