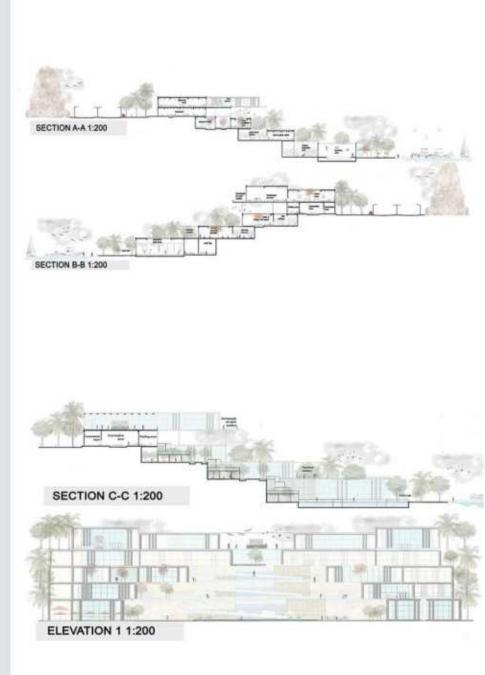

# **Graduation project**

#### Brief KOKORO entertainment healing center all work drawings and design were done on:

3D max

Lumion

### Brief KOKORO entertainment healing center all work drawings and design were done on:

### Brief KOKORO entertainment healing center all work drawings and design were done on:

Lumion