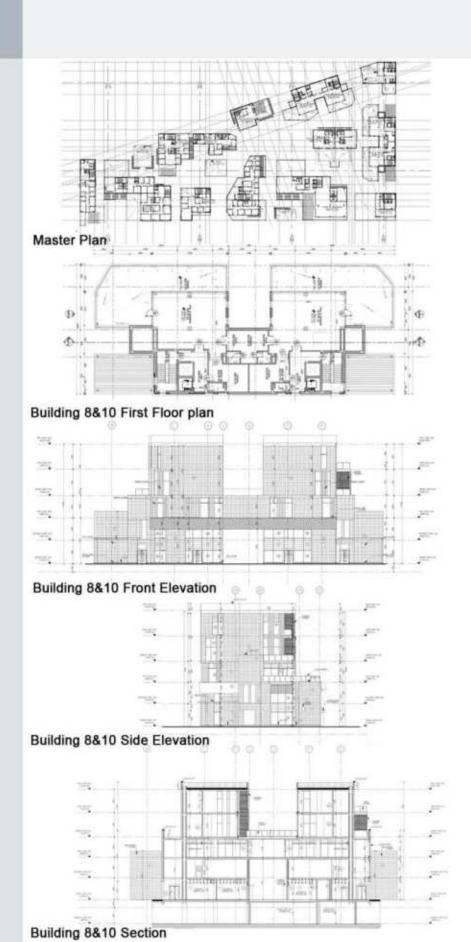

### King Road Mixed Use Building

### Brief:

-King Road Mixed use Building in Saudi Arabia a merge between commertial, residential and retail project with a unique building designs.

### **Duties:**

-Design Development to IFC Full Package