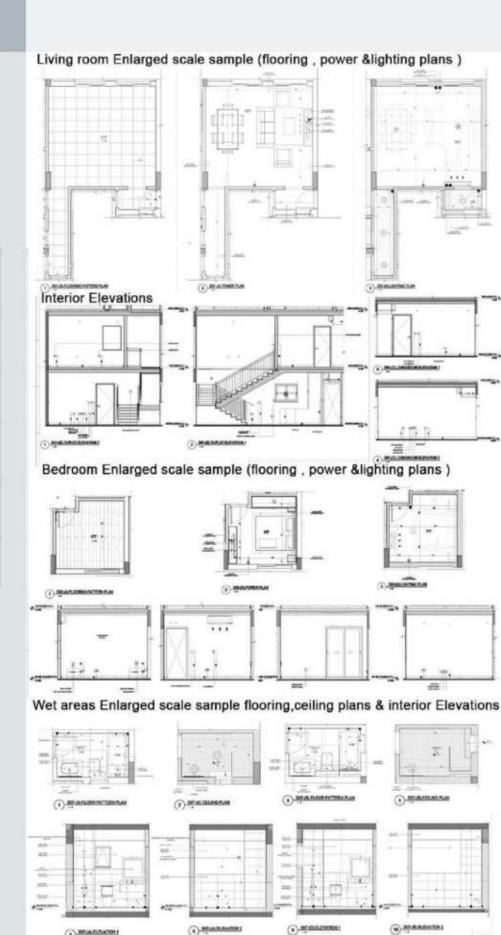

### Owest by Orascom

### Brief:

Owest by orasom, cluster ( QEMET)

Composed of five types of building apartments all drawings and interior design were done using revit central file with coordination with other departments.

### Revit

#### **Duties**

- 1. flooring pattern creation &adjusting start point with its drafting coordination with electrical to choose sockets, switches & lighting fixtures location
- 3. coordination with mechanical to choose the AC units location & required false ceiling location to hide drainage and intake pipes
- drafting for lighting , ceiling &flooring plans

### **Schedules**