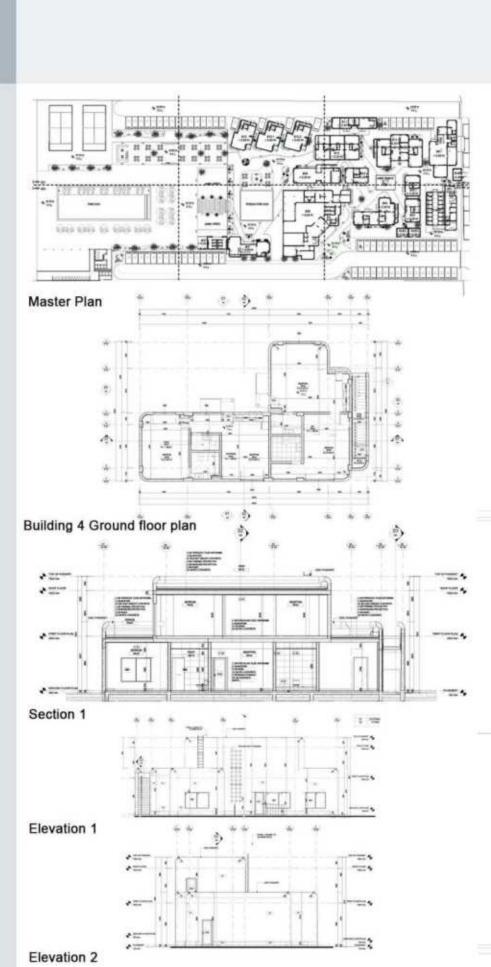

### **Azul Beach resort**

### Brief:

-Azul beach resort in Saudi Arabia with a sea view it consists of villas ,apartments and existing hotel.

### **Duties:**

- -Design Development to IFC
- -Design
- -Revit BIM Coordination