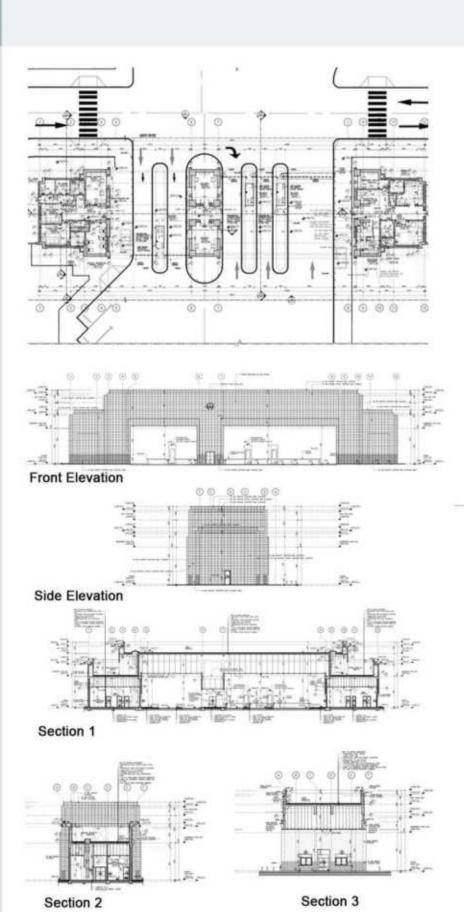

### SFMC Gate

### Brief:

-Security Force Medical Center is a City Project Located in Jeddah with its mirror in Riyadh this one of the project Gates

#### **Duties:**

-Full IFC Package to Shop drawing

Floor Plans Floor Pattern Plan Acoustic plans Site Plan Details Sections Elevations Wall Sections Coordinated Ceiling plan Stair Details Door & Window Schedules Life Safety Signage **Blockwork & Insulation** Enlargement Precast panels Details **Furniture Plans** Coordinating with other departments