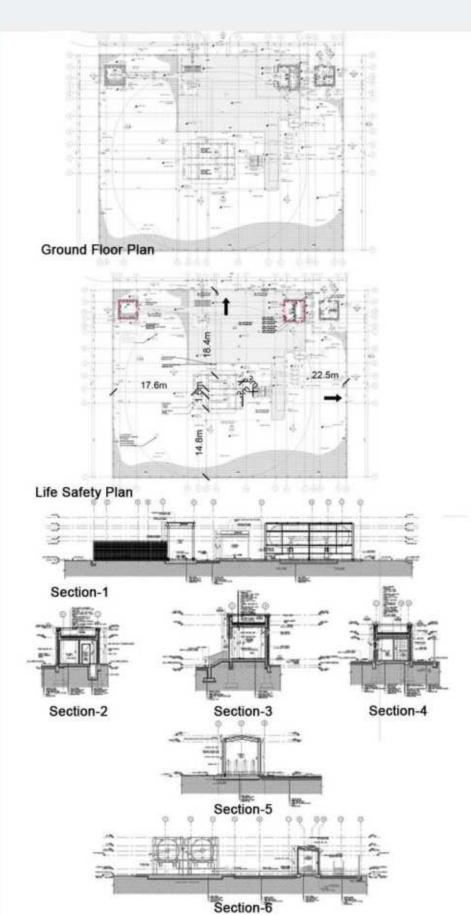

### Brief:

-Security Force Medical Center is a City Project Located in Jeddah with its mirror in Riyadh this is the data center project.

### **Duties:**

- -Landscape
- -Coordinating
- infrastructure
- -Fence Details

Topography Fence Elevation

Topography Fence Elevation

### Brief:

-Security Force Medical Center is a City Project Located in Jeddah with its mirror in Riyadh this is the part of the project in utility zone Waste transfere station building