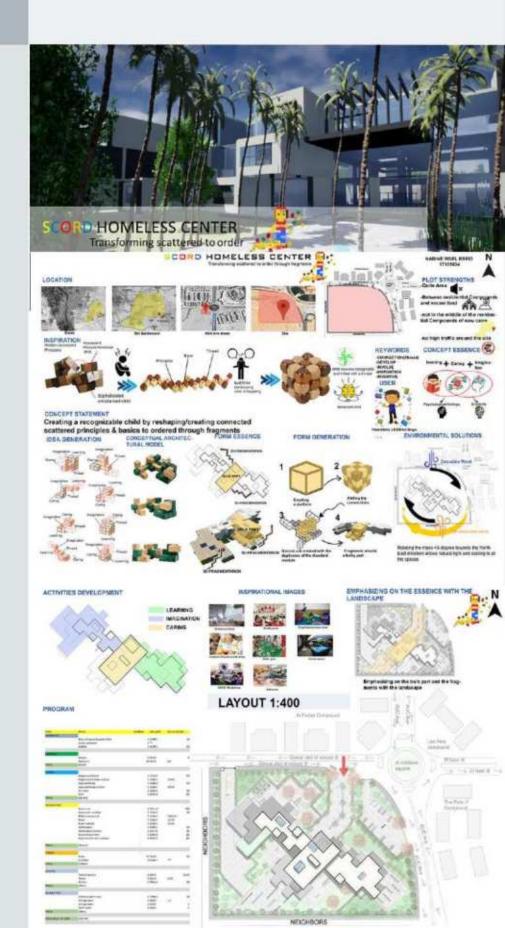

### Design project

### Brief: SCORD

Homeles center transforming scattered to order all drawings and design were done using:

Autocad

3 3D max

Unreal engine

### Brief: SCORD

Homeles center transforming scattered to order all drawings and design were done using:

Unreal engine