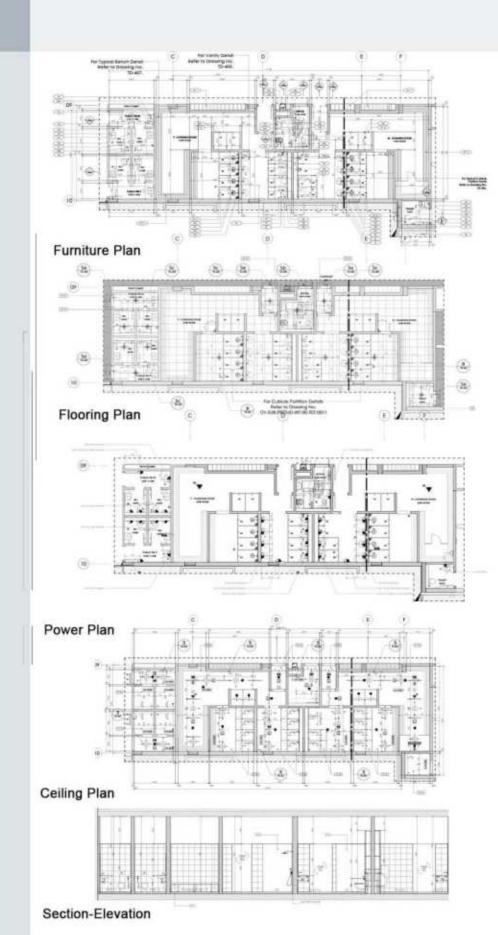

### TKS School Extension

### Brief:

-School extension located in saudi arabia consists of game hall, changng room, interactive library.

#### **Duties:**

-Full Technical Interior design Package -Coordinating with departments