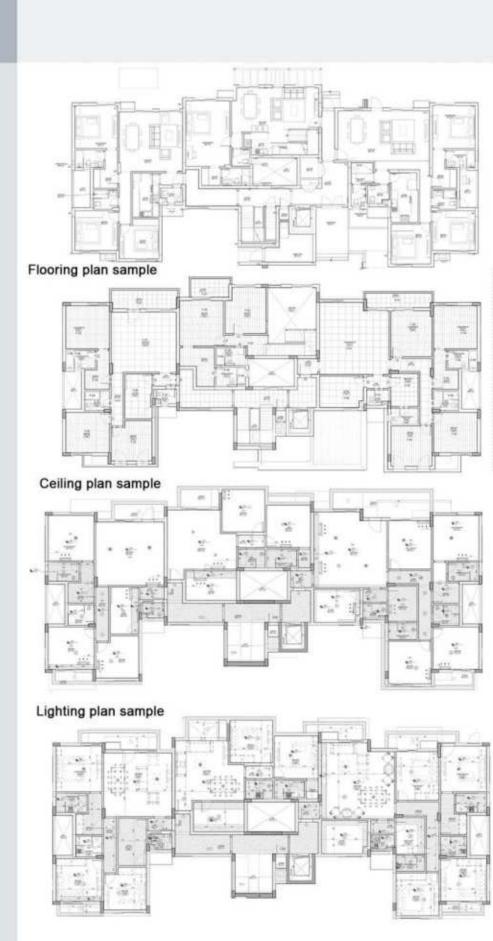

### Owest by Orascom

### Brief:

Owest by orasom, cluster (QEMET)

Composed of five types of building apartments all drawings and interior design were done using revit central file with coordination with other departments.

### Revit

#### **Duties**

- 1. flooring pattern creation &adjusting start point with its drafting coordination with electrical to choose sockets, switches & lighting fixtures location
- 3. coordination with mechanical to choose the AC units location & required false ceiling location to hide drainage and intake pipes
- drafting for lighting , ceiling &flooring plans

### Brief:

Owest by orasom, cluster ( QEMET)

Composed of five types of building apartments all drawings and interior design were done using revit central file with coordination with other departments.