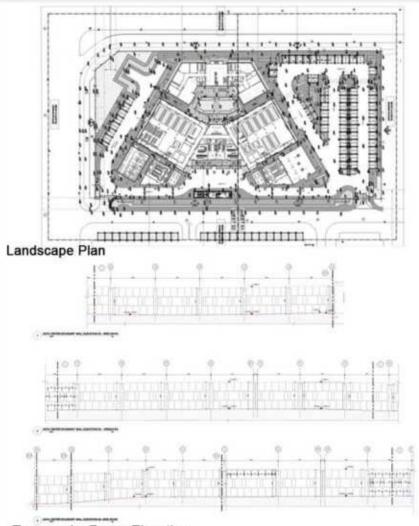

### SFMC Data Center

### Brief:

-Security Force Medical Center is a City Project Located in Jeddah with its mirror in Riyadh this is the data center project.

### **Duties:**

- -Landscape
- -Coordinating
- infrastructure
- -Fence Details

Topography Fence Elevation

Topography Fence Elevation