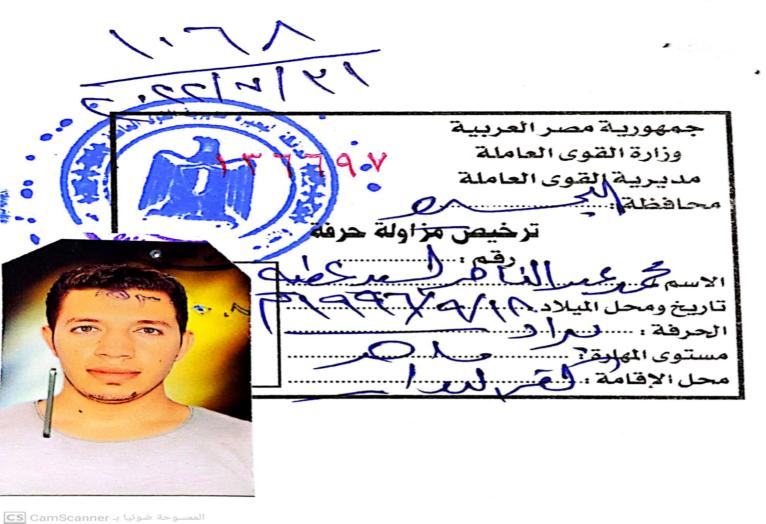

## HEFNY

18/09/1996 BEHEIRA

الرقم القوسي: ۲۹۳۰۹۱۸۱۸۰۰۱۲۹

Profession: FITTE!

ئمولك التجنيدي: غير مطلوب تعدان: ملشا 6 بولين كفر الدو از البحورة

P<EGYHEFNY<<MOHAMED<ABDELNASSER<ELSAYED<ATTI A227010466EGY9609185M2506034<<<<<<<<<

بطاقة تحقيق الشخصية

عبدالناصر السيد عطيه حقنم

منشأة بولين

مركز كفر الدوار - البحيرة

1997/. 野州人

7 97 . 9 1 A 1 A . . 1 F9

HH1096622

الممسوحة ضوئيا بـ CamScanner