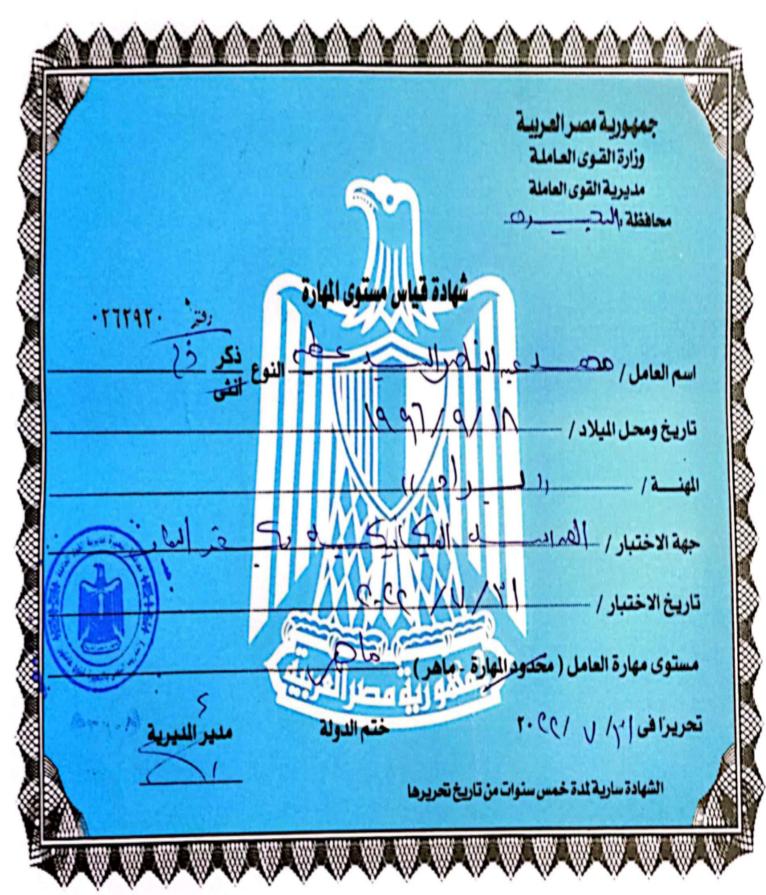

موقع القياس / العب الكاكي

استمارة تقييم لسنوى مهارة العامل

| اسم العامل ثلاثي / محد بمالنام السام النوع / فا     |
|-----------------------------------------------------|
| تاريخ المديلاد/ ١٩٤٨ ١٩٩١                           |
| رف م البطافة / ٩ ١٢- ١٨ حية و تاريخ صدورها / لني ال |
| المهنة المطلوب قياس مهارنه فيها/(ح                  |
| نتيجة الختبار                                       |
| الاختبار النظري                                     |
| الافتبار العملي                                     |
| مديتوى المسهارة/                                    |
| تاريخ انعقاد اللجنة / ١ ٢ / ٧ ) ٢٠٠                 |

اسماء أعضاء اللجنة الفنية:

الاست اللقوقيع جهة العمل المراد المعام المراد المعام المراد المعام المراد المعام المراد المعام المراد المعام المراد المر