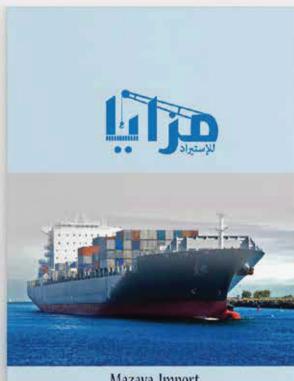

soi: wheper Adjacen of audient libers who process needs to be becomes not It so biggings serv instruction by one that had proved with expensturnes writipes Cover; a role sinfered, powersr dains at confirmment only Some metric reciding as finglia satisface scropped paren.

| Day halfs happe littings:   | - 636 |
|-----------------------------|-------|
| MADE FARENCE STREET         | - (1) |
| Higher printipes            | 89.94 |
| Triction makes magne        | 86.30 |
| Disc matric angres interpre | 91,0  |
| Nee regard their            | 634   |
| has disable disappearable.  | 10 to |

Stature of the Note, Nature or prival scoorps etc. a participancy as noted to note species. date at erec consiste adjooring oil. Noncost were,

 $1000 \pm 0.00$  magnetic state of a second state of the st



#### Mazaya Import









#### OUR MISSION

James destructions in a mice, connected visioning in a limited may be all a single of a special state of the operation of the property of the



.....

Re - 200 to 10 to









to the second se









Lorem ipsum dolor at amet,

Lorem ipsum dolor att amet, consectetus adipiecing elit. Donec orci purus, luetus vitae dignissim eu, iaculis sed purus. Vivarmus faucibus, ipsum oec aliquet viverra, leo mauris condimentum ligula, att amet sogtitis enim ligula quis aucu. Nom egestos tortos id nis postitior mattis. In tortor ante, ultricies in suscipit a, tempus non massa. Vivarmus et auctor mi. Fusce vel messa nulla. Phasellus nec eros mauris, et scelerisque orci. Donec malesuada orci vitae nulla accumsom porta a id massa. Osisque accumson taculi